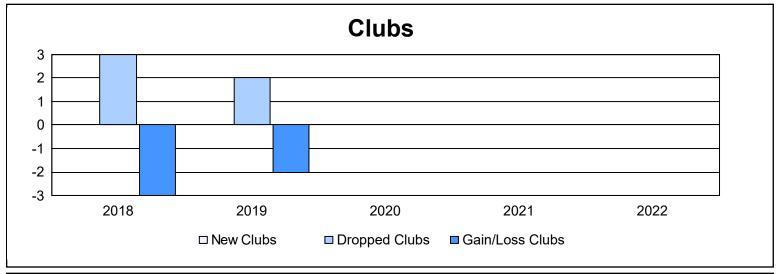

District 1 F

As of June 2022 Cumulative

| Year      | New<br>Clubs | Dropped<br>Clubs | Gain/<br>Loss<br>Clubs | New<br>Members | Charter<br>Members | Reinstate<br>Members | Transfer<br>Members | Total<br>Member<br>Added | Total<br>Members<br>Dropped | Gain/<br>Loss<br>Members |
|-----------|--------------|------------------|------------------------|----------------|--------------------|----------------------|---------------------|--------------------------|-----------------------------|--------------------------|
| 2017-2018 | 0            | 3                | -3                     | 43             | 0                  | 10                   | 8                   | 61                       | 181                         | -120                     |
| 2018-2019 | 0            | 2                | -2                     | 77             | 10                 | 5                    | 19                  | 111                      | 140                         | -29                      |
| 2019-2020 | 0            | 0                | 0                      | 43             | 1                  | 2                    | 6                   | 52                       | 100                         | -48                      |
| 2020-2021 | 0            | 0                | 0                      | 35             | 0                  | 7                    | 4                   | 46                       | 96                          | -50                      |
| 2021-2022 | 0            | 0                | 0                      | 68             | 1                  | 2                    | 4                   | 75                       | 99                          | -24                      |
| Average   | 0            | 1                | -1                     | 53             | 2                  | 5                    | 8                   | 69                       | 123                         | -54                      |